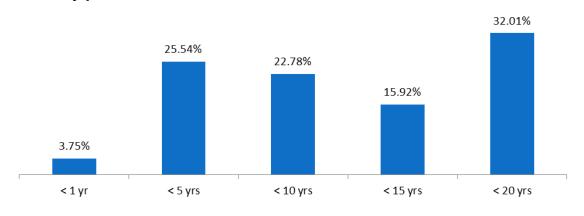

### **Sector allocation**

Fixed/Floating allocation

With the recent pick-up in local sovereign yields on the market, the maturity pattern of the Fund was revamped by increasing the allocation in medium-term securities through investment in 10Y GoM bonds. Amid low interest rates, term deposits have not been attractive and funds have been increasingly invested in quality corporate notes instead.

### **Maturity pattern**