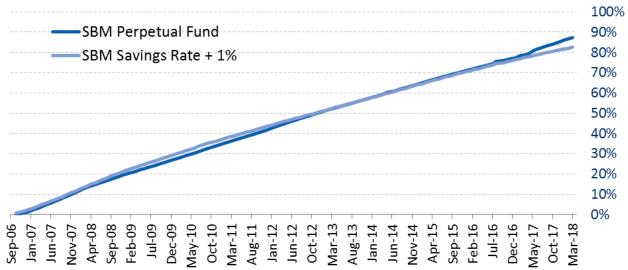

The Fund has now cumulated 87.94% since its inception in 2006 against a benchmark return of 82.97%. The annualized return since inception was 5.64% as at March 2018 against 5.39% for SBM Savings rate + 1%.

### **Cumulative performance**