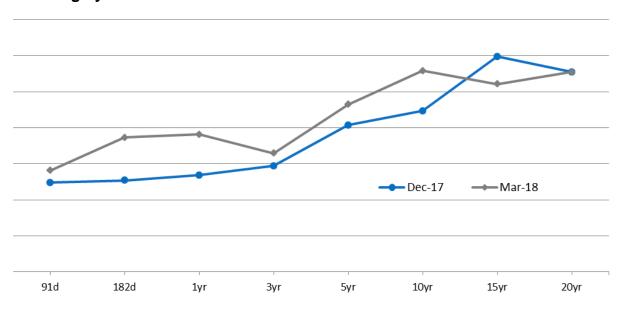

The Central Bank continued with its open market operations in view to reduce the excess liquidity in the market and same was reflected with a rise in the short-term yields. Yields on T-Bills auction gained 0.33%, 1.19% and 1.14% on 91-Day, 182-Day and 364-Day, respectively, to stand at 2.81%, 3.73% and 3.82% as at March 2018. The weighted yield on a 10Y issued in March 2018 rose to 5.58% from 4.47% in its preceding issue. The sovereign yield curve shifted outwards as a result of an upturn in yields on short- and medium-term GoM instruments. There were no new issues of 20Y GoM during the quarter.

### Sovereign yield curve