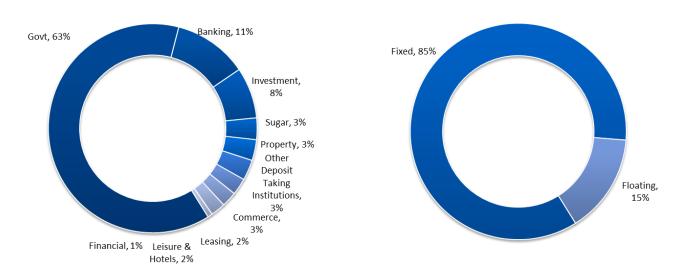

### 2. Breakdown

During the quarter, the Fund has diversified its exposure in corporate securities while increasing allocation in Government of Mauritius ("GoM") securities from 60.68% to 62.91% of the portfolio. The strategy was to invest in the short- and long-ends of the yield curve to enhance risk-adjusted return. While more investment in floating-rate instruments was desirable, appropriate securities were limited on the market which capped the Fund's exposure to those securities at 14.83% as at March 2018 against 16.50% as at December 2017.

### **Sector allocation**

Fixed/Floating allocation

With the recent pick-up in local sovereign yields on the market, the maturity pattern of the Fund was revamped by increasing the allocation in medium-term securities through investment in 10Y GoM bonds. Amid low interest rates, term deposits have not been attractive and funds have been increasingly invested in quality corporate notes instead.